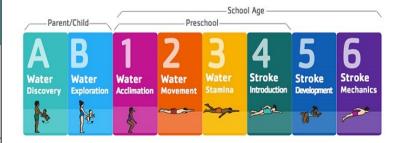

## **Schedule by Skill Stage**

| Days | Parent Child  | Preschool 1                  | Preschool 2                  | Preschool 3   | Preschool 4   | Pre-<br>Comp |
|------|---------------|------------------------------|------------------------------|---------------|---------------|--------------|
| M/W  |               | 3:45-4:15pm                  | 3:45-4:15pm                  |               |               | 5:15-6:00pm  |
| T/Th |               | 3:45-4:15pm<br>4:55-5:25pm   | 4:55-5:25pm                  |               |               | 5:15-6:00pm  |
| Sat  | 10:10-10:40am | 9:00-9:30am<br>10:45-11:15am | 9:00-9:30am<br>11:20-11:50am | 10:45-11:15am | 11:55-12:25pm | 12:30-1:15pm |

| Days | Youth<br>1    | Youth 2                                        | Youth 3                                        | Youth 4                       | Youth 5                                         | Youth<br>6                    |
|------|---------------|------------------------------------------------|------------------------------------------------|-------------------------------|-------------------------------------------------|-------------------------------|
| M/W  |               | 4:55-5:25pm<br>5:30-6:00pm                     | 4:55-5:25pm                                    | 4:20-4:50pm                   | 4:20-4:50pm<br>4:55-5:25pm                      | 4:20-4:50pm                   |
| T/Th |               |                                                | 4:20-4:50pm                                    | 4:20-4:50pm                   | 3:45-4:15pm                                     | 3:10-3:40pm                   |
| Sat  | 10:10-10:40am | 10:45-11:15am<br>11:20-11:50am<br>12:30-1:00pm | 9:35-10:05am<br>10:45-11:15am<br>11:20-11:50am | 9:35-10:05am<br>11:55-12:25pm | 10:10-10:40am<br>11:20-11:50am<br>11:55-12:25pm | 9:35-10:05am<br>11:55-12:25pm |